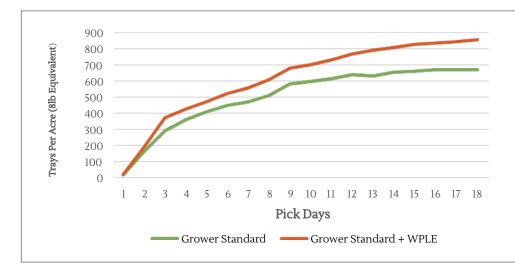

#### SUMMARY

- Yield increase in trays / acre of 27.6% with Worm Power Liquid Extract compared to grower standard
- Average weight per marketable fruit increased by 4.7 grams compared to grower standard
- Additional net profit of \$2,033.20 per acre compared grower standard

# WormFACTS

**27.6% INCREASE** in Trays/Acre Compared to No WPLE Application

**4.7 gram INCREASE** in Average Weight of Marketable Fruit

> 2.2 to 1 ROI \$2,033.20 Additional Net Profit /Acre\*

\* Based on wholesale price of \$10.00 / flat and 55 gallon drum pricing for WPLE