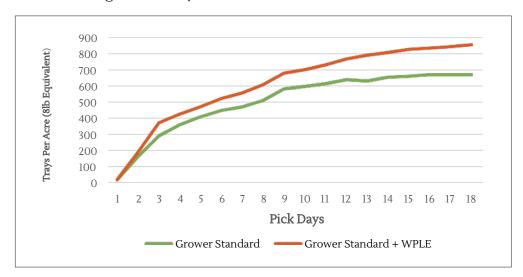

**WormFACTS** 

27.6%
INCREASE
in Trays/Acre
Compared to
No WPLE Application

### **SUMMARY**

- Yield increase in trays / acre of 27.6% with Worm Power Liquid Extract compared to grower standard
- Average weight per marketable fruit increased by 4.7 grams compared to grower standard
- Additional net profit of \$2,033.20 per acre compared grower standard